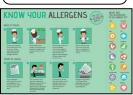

#### Display the new back of house posters

Display the new 'Know Your Allergens' poster for guidance and reference for your front and back of house staff. Ensure to make your team aware of this poster and the information that it contains.