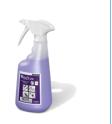

## READ BEFORE STARTING PROCEDURE

Please reference the relevant Safety Data Sheets, risk assessment and safe system at work documents.

WS.TC.038.01

Always wear correct PPE

2

For hard flat surfaces, spray Desguard 20 directly onto spill

(3)

Allow contact time and then use a scoop to pick up material

Dispose of collected material in bio-hazard bag

For uneven surfaces, use paper towels to remove as much fluid as possible

Apply 3% dilution of Desguard 20 to the affected area and allow 60 minutes contact time