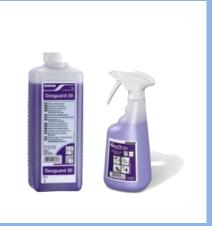

## READ BEFORE STARTING PROCEDURE

Please reference the relevant Safety Data Sheets, risk assessment and safe system at work documents.

WS.TC.038.01

Always wear correct PPE

2

For hard flat surfaces, spray Desguard 20 directly onto spill

(3)

Allow contact time and then use a scoop to pick up material

Dispose of collected material in bio-hazard bag

For uneven surfaces, use paper towels to remove as much fluid as possible

Apply 3% dilution of Desguard 20 to the affected area and allow 60 minutes contact time

Use paper towels to wipe area and dispose of collected material in bio-hazard bag

5540 ECELAB®

Helpline: 02920 855540