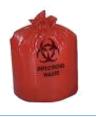

(3)

Allow contact time and then use a scoop to pick up material

Dispose of collected material in bio-hazard bag

For uneven surfaces, use paper towels to remove as much fluid as possible

Apply 3% dilution of Desguard 20 to the affected area and allow 60 minutes contact time

Use paper towels to wipe area and dispose of collected material in bio-hazard bag

5540 ECELAB®

Helpline: 02920 855540