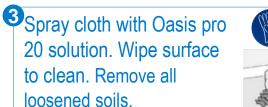

Remove any loose soils

Fill correctly labelled spray bottle with 600ml of clean water and 20ml of Oasis pro 20 and re-fit trigger. - 1 pump per 600ml bottle

Spray clean cloth with OP20 solution. Wipe surface to be disinfected, ensuring it is thoroughly wet (20ml per 600ml trigger via dispenser)