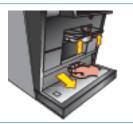

Remove the grounds drawer.

Pull out the tablet holder by turning the black ring counterclockwise.

Load two (2) tablets into the tablet holder and reinsert tablet holder, and the grounds drawer.

6

Press the cleaning key on the display.