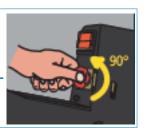

Remove the grounds drawer.

Pull out the tablet holder by turning the black ring counterclockwise.

Load two (2) tablets into the tablet holder and reinsert tablet holder, and the grounds drawer.

6

Press the cleaning key on the display.