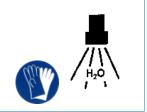

## READ BEFORE STARTING

Wear PPE where advised in each step

GLOVES, GOGGLES, FACE SHIELD & APRON

You MUST refer to the CPAs & Task Cards for your PPE Requirements

Fill correctly labelled spray bottle with 600ml of water and dispense Neomax BMR into trigger spray using pelican pump (x1 pump 30ml/trigger)