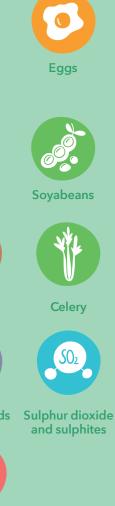

Allergen information will be presented to customers in the form of a table clearly stating which of the 14 major allergens are contained within a food or drink.

Please note, as with every catering establishment, there is always a potential for cross-contamination to occur. While we endeavour to prevent this as far as possible, the nature of an allergen means we cannot fully guarantee that cross-contamination may not have occurred.

## **ALLERGEN INFORMATION**

**DO YOU HAVE A FOOD ALLERGY OR INTOLERANCE?** 

Lupin

**Molluscs** 

We provide allergen information on the 14 major allergens in our Allergen Folder located:

If you cannot locate our Allergen Folder please speak to a member of staff.