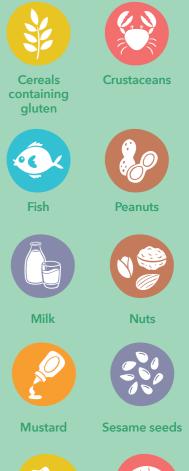

Allergen information will be presented to customers in the form of a table clearly stating which of the 14 major allergens are contained within a food or drink.

Please note, as with every catering establishment, there is always a potential for cross-contamination to occur. While we endeavour to prevent this as far as possible, the nature of an allergen means we cannot fully guarantee that cross-contamination may not have occurred.

## **ALLERGEN INFORMATION**

**DO YOU HAVE A FOOD ALLERGY OR INTOLERANCE?** 

Lupin

**Molluscs** 

We provide allergen information on the 14 major allergens in our Allergen Folder located:

If you cannot locate our Allergen Folder please speak to a member of staff.