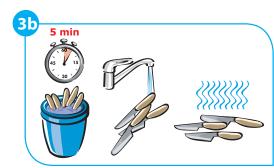

If soaking items, immerse them in a solution of D10 for a minimum of 5 minutes. Remove, rinse thoroughly and allow to air dry.

MG\_121 - 07/11

**QUESTIONS?** 

Freephone UK: 0800 525 525 Freephone IRE: 01 8081808