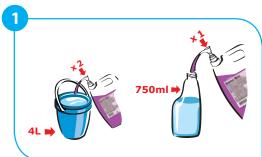

## Using...

General Cleaning and Disinfecting

Dilute: 2 x pumps into 4L of water.

Spray Cleaning and Disinfecting

Dilute: 1 x pump into 750ml trigger spray.

Remove debris before applying product.

Apply solution with cloth or spray. Leave for 30 seconds. Rinse thoroughly and allow to air dry.