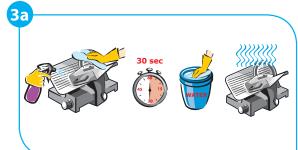

## Using...

General Cleaning and Disinfecting

Dilute: 2 x pumps into 4L of water.

Spray Cleaning and Disinfecting

Dilute: 1 x pump into 750ml trigger spray.

Remove debris before applying product.

Apply solution with cloth or spray. Leave for 30 seconds. Rinse thoroughly and allow to air dry.

If soaking items, immerse them in a solution of D10 for a minimum of 5 minutes. Remove, rinse thoroughly and allow to air dry.

MG\_121 - 07/11

**QUESTIONS?** 

Freephone UK: 0800 525 525 Freephone IRE: 01 8081808