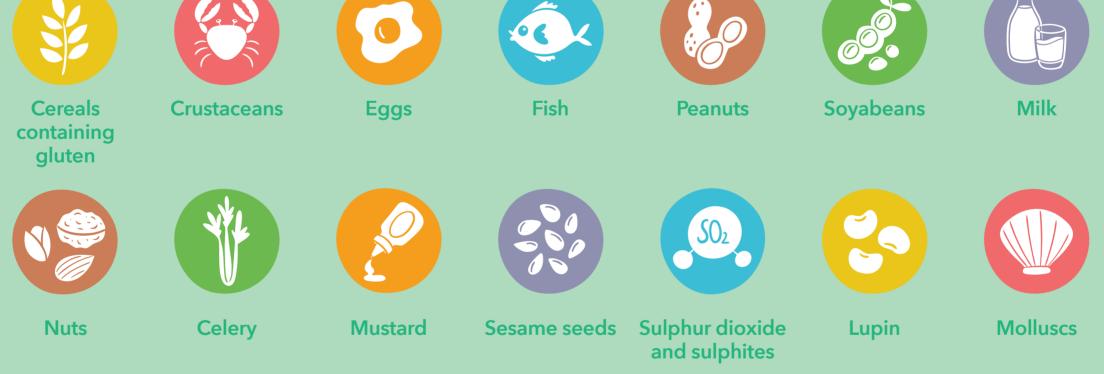

## We provide allergen information on the 14 major allergens in our Allergen Folder located: