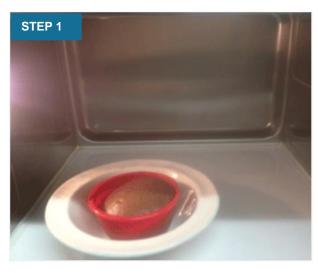

## Easy Steps – Sponge

Take pudding out of outer plastic packaging.

Place the sponge upright in the bowl and place in the microwave.

Press button 0 (30 seconds).

After cooking, leave for 15 seconds then temperature probe the sponge.