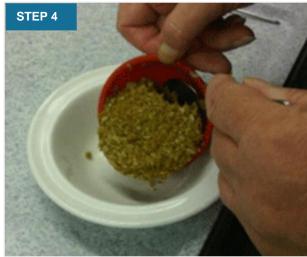

If over 75°C, record the temperature and go to Step 4.

If not, boost cook for 15 seconds and re-test.

Scoop the crumble into the bowl and serve (with custard, if ordered).

| Document Reference: | CGN005                | Date of Issue:  | 20/04/2021 | Document Owner:            | Cuisine Centre Technical                          |
|---------------------|-----------------------|-----------------|------------|----------------------------|---------------------------------------------------|
| Document Name:      | Easy Steps - Desserts | Version Number: | 2          | Document Location:         | \\CGUKS185\Groups\Steamplicity\TECHNICAL\Customer |
|                     |                       |                 |            | (Cuisine Centre Use only): | Guidance Information\Easy Steps                   |