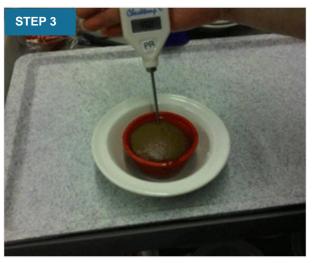

## Easy Steps – Sponge

Take pudding out of outer plastic packaging.

Place the sponge upright in the bowl and place in the microwave.

Press button 0 (30 seconds).

After cooking, leave for 15 seconds then temperature probe the sponge.

If over 75°C, record the temperature and go to Step 4.

If not, boost cook for 15 seconds and re-test.

Turn the pudding over in the bowl. Squeeze the top and lift the container, leaving the sponge in the bowl and serve (with custard, if ordered).