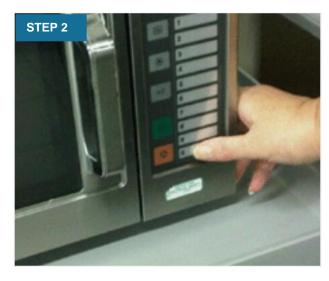

## **Easy Steps – Crumble**

Take pudding out of outer plastic packaging.

Place the crumble upright in the bowl and place in the microwave.

Press button 9 (60 seconds).

After cooking, leave for 15 seconds then temperature probe the crumble.