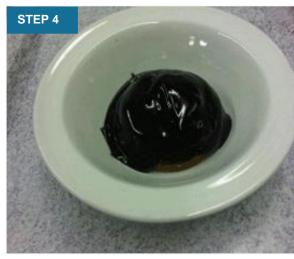

If over 75°C, record the temperature and go to Step 4.

If not, boost cook for 15 seconds and re-test.

Turn the pudding over in the bowl. Squeeze the top and lift the container, leaving the sponge in the bowl and serve (with custard, if ordered).