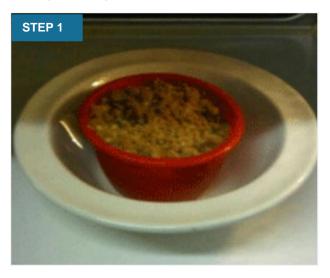

## **Easy Steps – Crumble**

Take pudding out of outer plastic packaging.

Place the crumble upright in the bowl and place in the microwave.

Press button 9 (60 seconds).

After cooking, leave for 15 seconds then temperature probe the crumble.