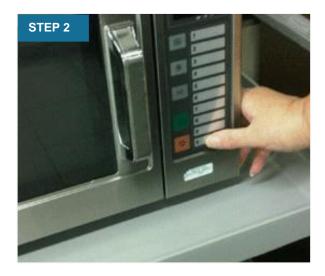

## Easy Steps – Sponge

Take pudding out of outer plastic packaging.

Place the sponge upright in the bowl and place in the microwave.

Press button 0 (30 seconds).

After cooking, leave for 15 seconds then temperature probe the sponge.