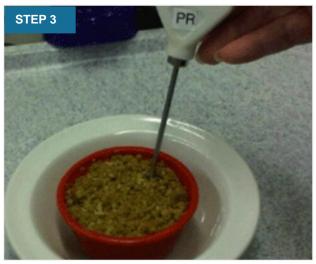

## **Easy Steps – Crumble**

Take pudding out of outer plastic packaging.

Place the crumble upright in the bowl and place in the microwave.

Press button 9 (60 seconds).

After cooking, leave for 15 seconds then temperature probe the crumble.

If over 75°C, record the temperature and go to Step 4.

If not, boost cook for 15 seconds and re-test.

Scoop the crumble into the bowl and serve (with custard, if ordered).

| Document Reference: | CGN005                | Date of Issue:  | 20/04/2021 | Document Owner:            | Cuisine Centre Technical                          |
|---------------------|-----------------------|-----------------|------------|----------------------------|---------------------------------------------------|
| Document Name:      | Easy Steps - Desserts | Version Number: | 2          | Document Location:         | \\CGUKS185\Groups\Steamplicity\TECHNICAL\Customer |
|                     |                       |                 |            | (Cuisine Centre Use only): | Guidance Information\Easy Steps                   |