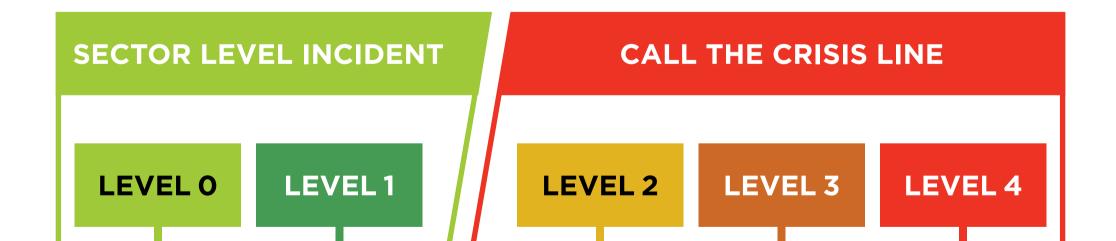

Dealt with at unit level Requires sector management support

Refer to your Unit Managers' Emergency Manual Potential crisis Incident is more complex or serious Full crisis requiring central specialist support, e.g. Food SafetyTeam, Legal, Business Continuity Team Severe Crisis

The Crisis Management Team will be deployed