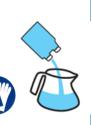

Follow instructions on packaging.

A

Prepare a solution of 50ml Puly Milk Liquid for every 1litre of hot water in designated container (plastic/ stainless steel).

H<sub>2</sub>O

Dismantle coffee machine parts: steam wand, milk jug and tools dirty of milk and coffee and to soak for 2-3 hours (or overnight) in the prepared solution.