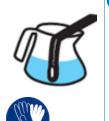

## Puly Milk Liquid – STEAM WAND AND CONTAINARS CLEANING (weekly)

## HS/TC/097/02 - March 2019



## READ BEFORE STARTING



Wear PPE where advised in each step

**GLOVES** 

You MUST refer to the CPAs & Task Cards for your PPE Requirements

Not a hazardous substance or mixture

However, if used improperly, may cause irritation to the eyes and skin

Follow instructions on packaging.

A



Prepare a solution of 50ml Puly Milk Liquid for every 1litre of hot water in designated container (plastic/ stainless steel).



H<sub>2</sub>O

Dismantle coffee machine parts: steam wand, milk jug and tools dirty of milk and coffee and to soak for 2-3 hours (or overnight) in the prepared solution.



Rinse thoroughly all the soaked parts with clean water.