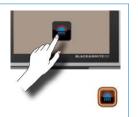

Press rinse button.
The automatic cleaning process will start and take approximately 15 minutes.

After automatic cleaning is completed, empty and thoroughly clean grounds drawer, milk container and intake socket.