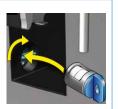

Reinsert the container

and intake socket.

and the drawer.

6

Reinsert the milk cleaning key and turn it clockwise until stop.

Place the empty grounds drawer under the spout as illustrated. Do not leave it unattended.