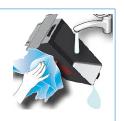

instructions shown on display.

When display shows to insert milk tabs, turn the cleaning key anti-clockwise until stop, then remove it and insert 2 milk cleaning tabs.

Remove and thoroughly

clean the milk containe

Reinsert the container

and intake socket.

and the drawer.

6

Reinsert the milk cleaning key and turn it clockwise until stop.

Place the empty grounds drawer under the spout as illustrated. Do not leave it unattended.