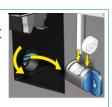

instructions shown on display.

When display shows to insert milk tabs, turn the cleaning key anti-clockwise until stop, then remove it and insert 2 milk cleaning tabs.

Remove and thoroughly

clean the milk containe