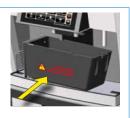

Reinsert the container

and intake socket.

and the drawer.

6

Reinsert the milk cleaning key and turn it clockwise until stop.

Place the empty grounds drawer under the spout as illustrated. Do not leave it unattended.

Press rinse button.
The automatic cleaning process will start and take approximately 15 minutes.

After automatic cleaning is completed, empty and thoroughly clean grounds drawer, milk container and intake socket.