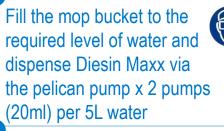

Start from the furthest corner, working towards the washroom door

Apply to floor with clean mop

Remember to scrub skirting

**5** 

Pay special attention to areas around toilet, doors and corners

Allow to air dry