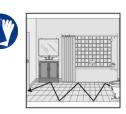

Start from the furthest corner, working towards the washroom door

Apply to floor with clean mop

Remember to scrub skirting

**5** 

Pay special attention to areas around toilet, doors and corners

Allow to air dry