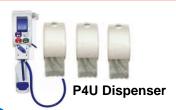

## READ BEFORE STARTING

Wear PPE where advised in each step

**GLOVES & GOGGLES** 

You MUST refer to the CPAs & Task Cards for your PPE Requirements

If your site has P4U dispensing system in use please disregard steps