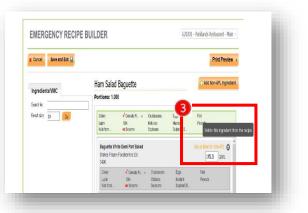

### 1.3.2 Swap out the ingredient

- o Search for the replacement product using the Foodbuy product code or name
- o Drag & drop the replacement product into your menu plan
- $\circ$   $\;$  By clicking on the small X circle delet the ingredient you want to replace
- If the replacement product cannot be found then the user has the option to amend the original ingredient as a base for a Non APL ingredient by updating rhe products allergens and ingredients as required