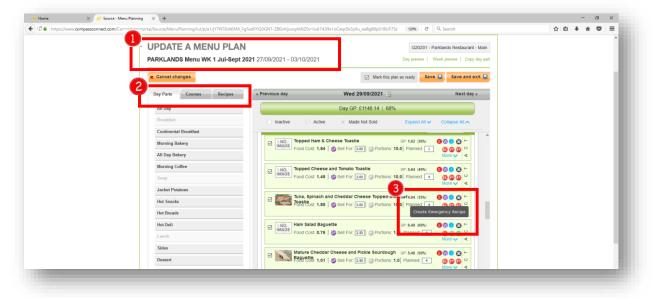

### 1.3.1 Select the recipe

- Ensure you have selected your unit number and the current menu plan. Note: you can not amend a recipe in a previous weeks menu plan – It has to be a recipe within your current daily or weekly menu plan
- Search for the recipe you want to amend using the tabs on the left to filter you menu by day part, cousre or recipe name
- o Click on the E button (Create Emergency Recipe) within the recipe you want to change.

### 1.3.2 Swap out the ingredient

- o Search for the replacement product using the Foodbuy product code or name
- o Drag & drop the replacement product into your menu plan
- $\circ$   $\;$  By clicking on the small X circle delet the ingredient you want to replace
- If the replacement product cannot be found then the user has the option to amend the original ingredient as a base for a Non APL ingredient by updating rhe products allergens and ingredients as required