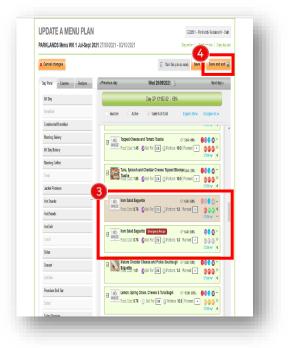

#### 1.3.3 Save modified recipe

- Once you have made all the necessary changes to your recipe click the Save and Exit button at the top right hand side of the screen to save your recipe
- Note: You will NOT be able to make any further changes to this recipe once you confirm the changes.
- Your new modified recipe will now appear in your current day / week menu plan
  Note: the old recipe will still show but be turned off to allow you to go back in at a later point and turn back on once your food ingredient supply returns to normal
- Select Confirm and Exit to save the changes to your menu plan
  Note: you will not be able to print a label from the old recipe as this is now 'switched off' and will only show the new modified recipe within the lable printing function